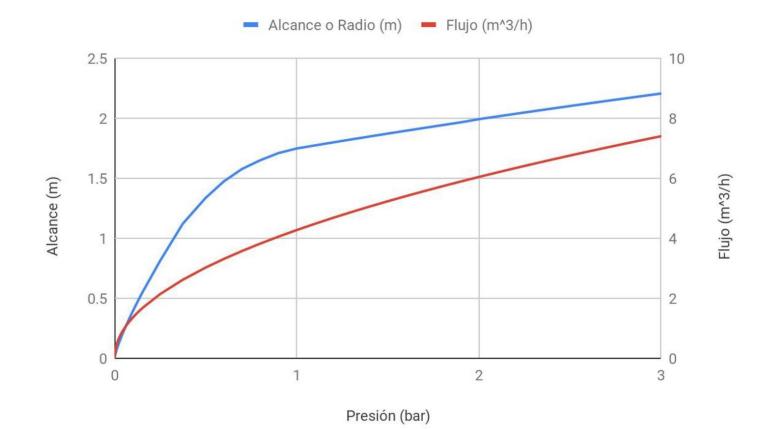

| Presión ( bar) | Alcance o Radio (m) | Flujo (m³/h) |
|----------------|---------------------|--------------|
| 0              | 0.0                 | 0            |
| 0.5            | 1.3                 | 3.0          |
| 1              | 1.7                 | 4.3          |
| 1.5            | 1.9                 | 5.2          |
| 2              | 2.0                 | 6.0          |
| 2.5            | 2.1                 | 6.6          |
| 3              | 2.2                 | 7.4          |