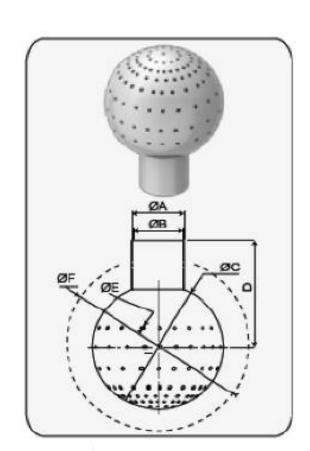

# SPRAY BALL 1/2"

| CODIGO            | TIPO | Α  | В  | C  | D  | Ε    | m3/h 1bar | F/M  |  |
|-------------------|------|----|----|----|----|------|-----------|------|--|
| SPRAYPE360CLIP1/2 | 316L | 16 | 13 | 28 | 30 | 1.25 | 2.8       | 0.8- |  |

# SPRAY BALL 3/4"

| CODIGO            | TIPO | Α  | В    | С  | D  | Ε    | m3/h 1bar | F/M |
|-------------------|------|----|------|----|----|------|-----------|-----|
| SPRAYPE360CLIP3/4 | 316L | 22 | 19.1 | 39 | 39 | 1.25 | 5.1       | 1-2 |

# **SPRAY BALL 1"**

| CODIGO          | TIPO | Α  | В    | С  | D  | Ε | m3/h 1bar | F/M |
|-----------------|------|----|------|----|----|---|-----------|-----|
| SPRAYPE360CLIP1 | 316L | 29 | 25.5 | 52 | 43 | 2 | 9.8       | 2-3 |

### SPRAY BALL 1½"

| CODIGO            | TIPO | Α  | В    | C  | D  | E | m3/h 1bar | F/M  |   |
|-------------------|------|----|------|----|----|---|-----------|------|---|
| SPRAYPE360CLIP1.5 | 316L | 42 | 38.2 | 64 | 54 | 2 | 12.8      | 2.5- | T |
|                   |      |    |      |    |    |   |           | 3.5  |   |

# **SPRAY BALL 2"**

| CODIGO          | TIPO | Α  | В  | С  | D  | Ε | m3/h 1bar | F/M   |
|-----------------|------|----|----|----|----|---|-----------|-------|
| SPRAYPE360CLIP2 | 316L | 56 | 51 | 90 | 63 | 3 | 28.4      | 3.5-5 |