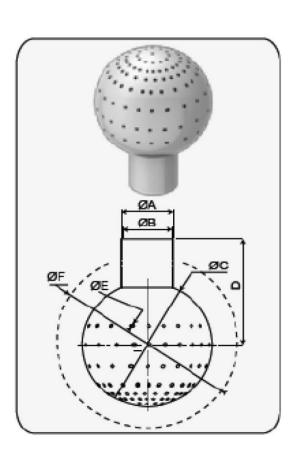

# SPRAY BALL 1/2"

| CODIGO            | TIPO | Α  | В  | C  | D  | Ε    | m3/h 1bar | F/M  |  |
|-------------------|------|----|----|----|----|------|-----------|------|--|
| SPRAYPE360CLIP1/2 | 316L | 16 | 13 | 28 | 30 | 1.25 | 2.8       | 0.8- |  |