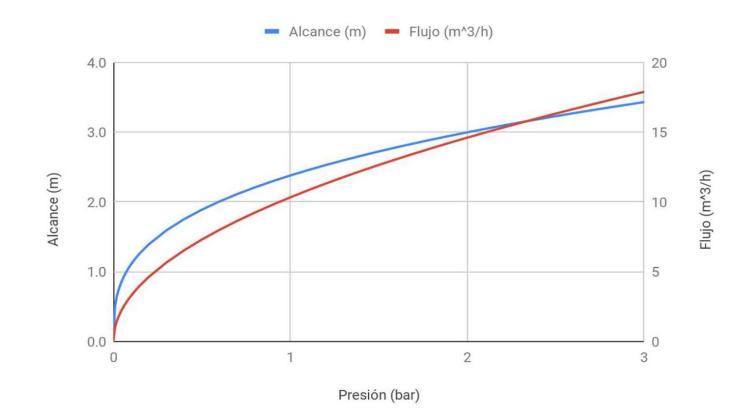

| Presión ( bar) | Alcance Radio (m) | Flujo (m³/h) |
|----------------|-------------------|--------------|
| 0              | 0.0               | 0            |
| 0.5            | 1.9               | 7.3          |
| 1              | 2.4               | 10           |
| 1.5            | 2.7               | 13           |
| 2              | 3.0               | 15           |
| 2.5            | 3.2               | 16           |
| 3              | 3.4               | 18           |