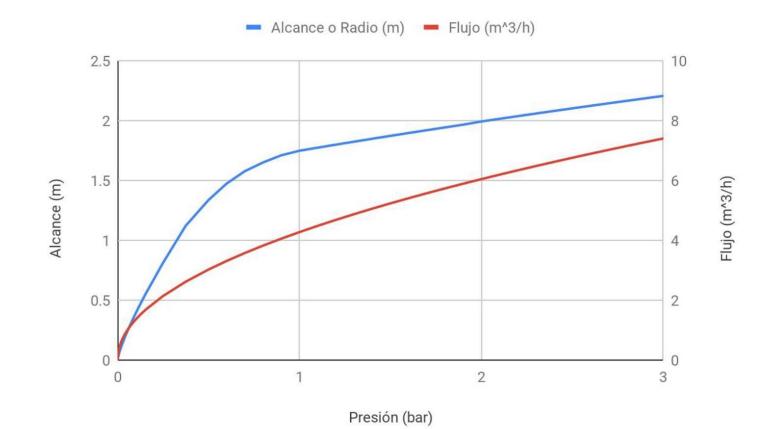

| Presión ( bar) | Alcance o Radio (m) | Flujo (m³/h) |
|----------------|---------------------|--------------|
| 0              | 0.0                 | 0            |
| 0.5            | 1.3                 | 2.3          |
| 1              | 1.7                 | 3.7          |
| 1.5            | 1.9                 | 4.5          |
| 2              | 2.0                 | 5.2          |
| 2.5            | 2.1                 | 5.9          |
| 3              | 2.2                 | 6.4          |