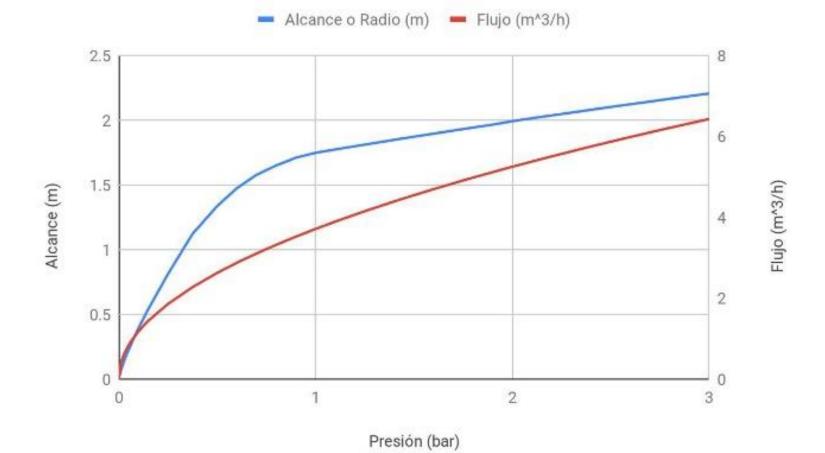

| Presión ( bar) | Alcance o Radio (m) | Flujo (m³/h) |
|----------------|---------------------|--------------|
| 0              | 0.0                 | 0            |
| 0.5            | 1.3                 | 2.3          |
| 1              | 1.7                 | 3.7          |
| 1.5            | 1.9                 | 4.5          |
| 2              | 2.0                 | 5.2          |
| 2.5            | 2.1                 | 5.9          |
| 3              | 2.2                 | 6.4          |