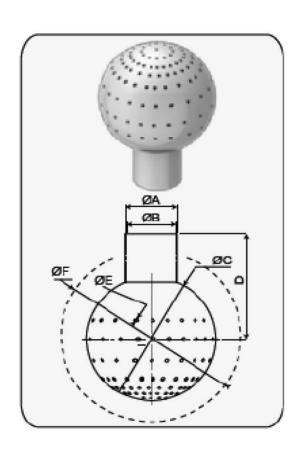

# SPRAY BALL 3/4"

| CODIGO            | TIPO | Α  | В    | С  | D  | Ε    | m3/h 1bar | F/M |
|-------------------|------|----|------|----|----|------|-----------|-----|
| SPRAYPE360CLIP3/4 | 316L | 22 | 19.1 | 39 | 39 | 1.25 | 5.1       | 1-2 |